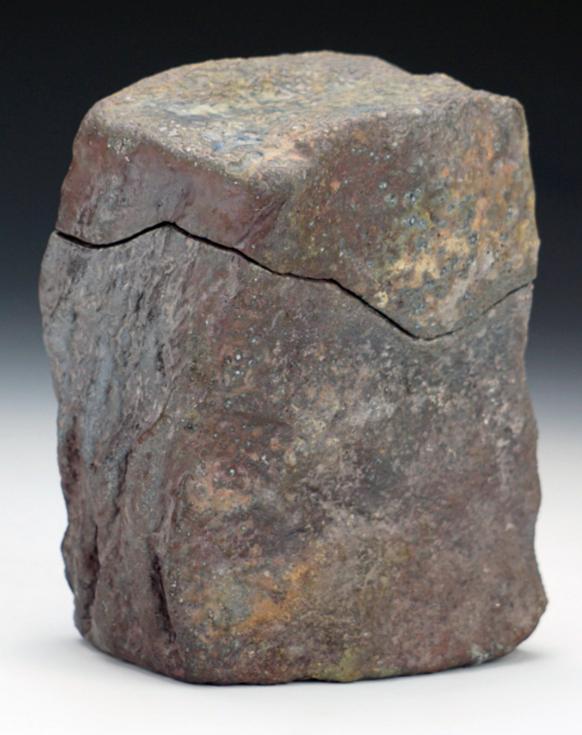

Bud Vase 2016 3" x 4" x 7" Wood Fired Stoneware-Reduction Cooled

Box 2017 6" x 4" x 8" Wood Fired Stoneware-Reduction Cooled

Yunomi (Tea Cup) 2017 3" x 3" x 4" Wood Fired Stoneware-Reduction Cooled

Plate 2016 11" x 11" x 11" Wood Fired Stoneware-**Reduction Cooled** 

Ewer Set
2016
5" x 3" x 4" (each)
Wood Fired StonewareReduction Cooled

Yunomi (Tea Cup)
2017
3" x 3" x 4"
Wood Fired StonewareReduction Cooled

Box 2017 3" x 5" x 7" Wood Fired Stoneware-Reduction Cooled