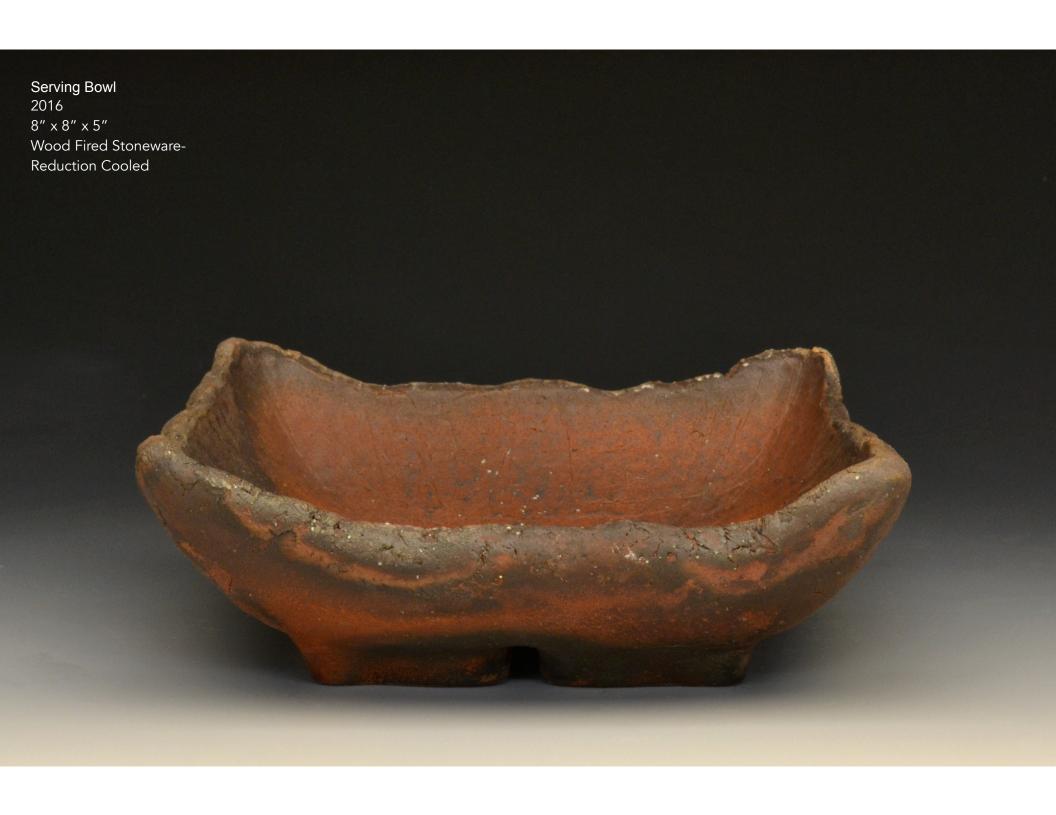

Bud Vase 2016 3" x 4" x 7" Wood Fired Stoneware-Reduction Cooled

Box 2017 6" x 4" x 8" Wood Fired Stoneware-Reduction Cooled

Yunomi (Tea Cup) 2017 3" x 3" x 4" Wood Fired Stoneware-Reduction Cooled

Plate 2016 11" x 11" x 11" Wood Fired Stoneware-**Reduction Cooled** 