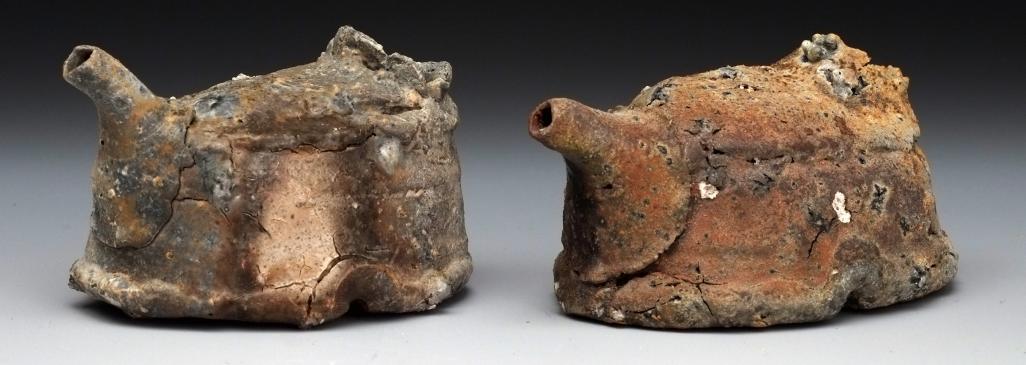

Ewer Set
2016
5" x 3" x 4" (each)
Wood Fired StonewareReduction Cooled

Yunomi (Tea Cup)
2017
3" x 3" x 4"
Wood Fired StonewareReduction Cooled

Box 2017 3" x 5" x 7" Wood Fired Stoneware-Reduction Cooled