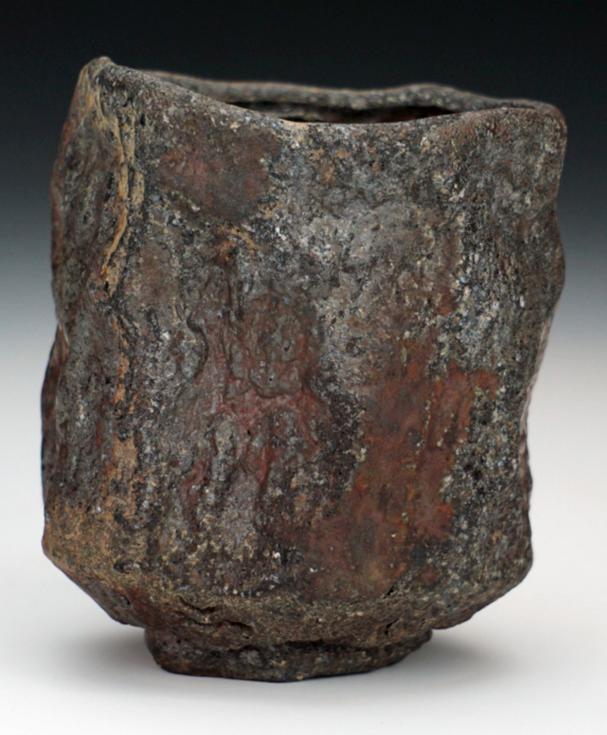

Ewer Set
2016
5" x 3" x 4" (each)
Wood Fired StonewareReduction Cooled

Yunomi (Tea Cup)
2017
3" x 3" x 4"
Wood Fired StonewareReduction Cooled

Box 2017 3" x 5" x 7" Wood Fired Stoneware-Reduction Cooled