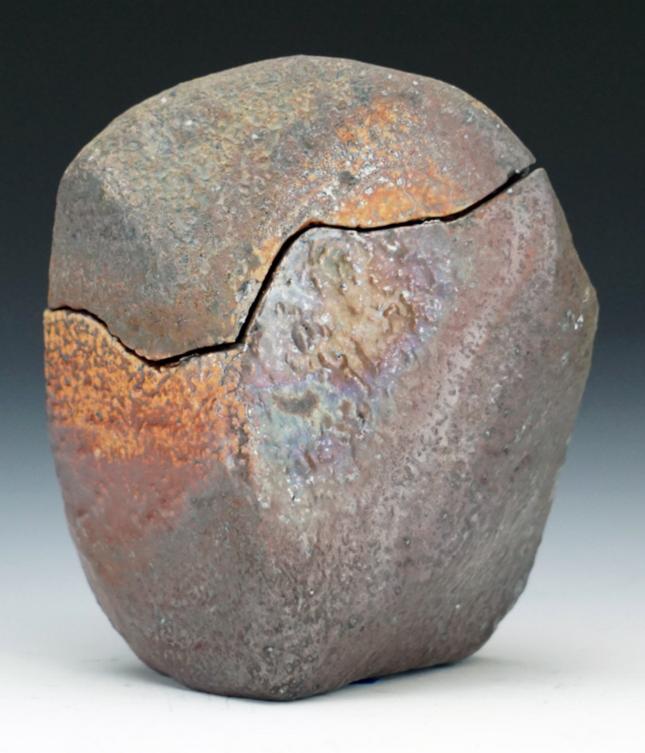

Bud Vase 2016 3" x 4" x 7" Wood Fired Stoneware-Reduction Cooled

Box 2017 6" x 4" x 8" Wood Fired Stoneware-Reduction Cooled

Yunomi (Tea Cup) 2017 3" x 3" x 4" Wood Fired Stoneware-Reduction Cooled

Plate 2016 11" x 11" x 11" Wood Fired Stoneware-**Reduction Cooled** 