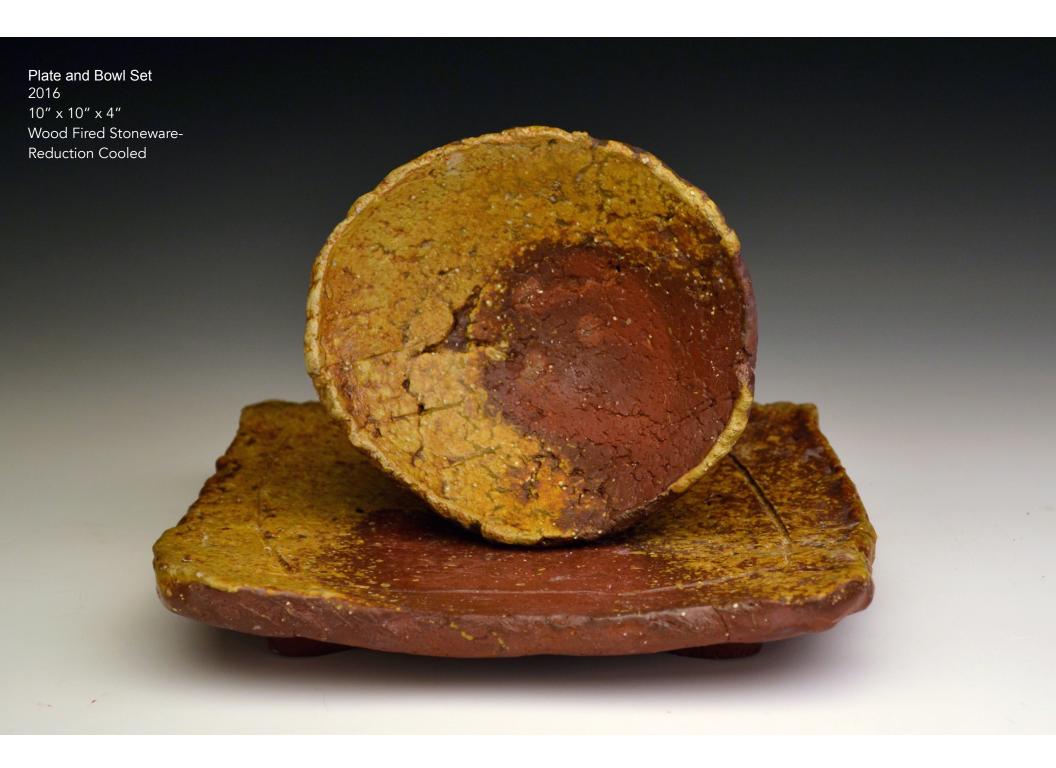

Bud Vase 2016 3" x 4" x 7" Wood Fired Stoneware-Reduction Cooled

Box 2017 6" x 4" x 8" Wood Fired Stoneware-Reduction Cooled

Yunomi (Tea Cup) 2017 3" x 3" x 4" Wood Fired Stoneware-Reduction Cooled

Plate 2016 11" x 11" x 11" Wood Fired Stoneware-**Reduction Cooled** 