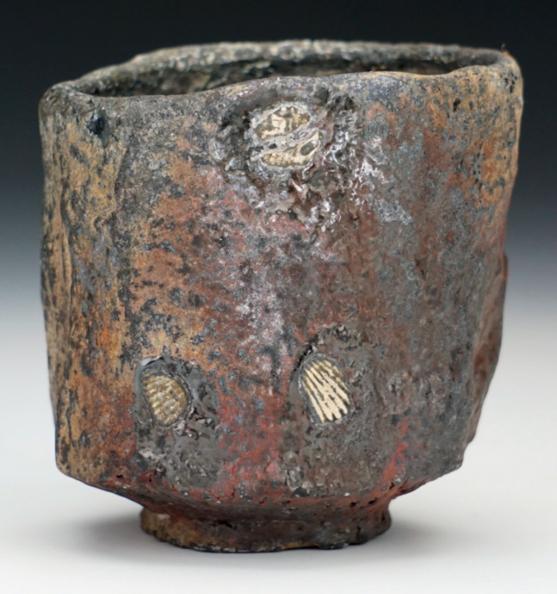

Ewer Set
2016
5" x 3" x 4" (each)
Wood Fired StonewareReduction Cooled

Yunomi (Tea Cup)
2017
3" x 3" x 4"
Wood Fired StonewareReduction Cooled

Box 2017 3" x 5" x 7" Wood Fired Stoneware-Reduction Cooled